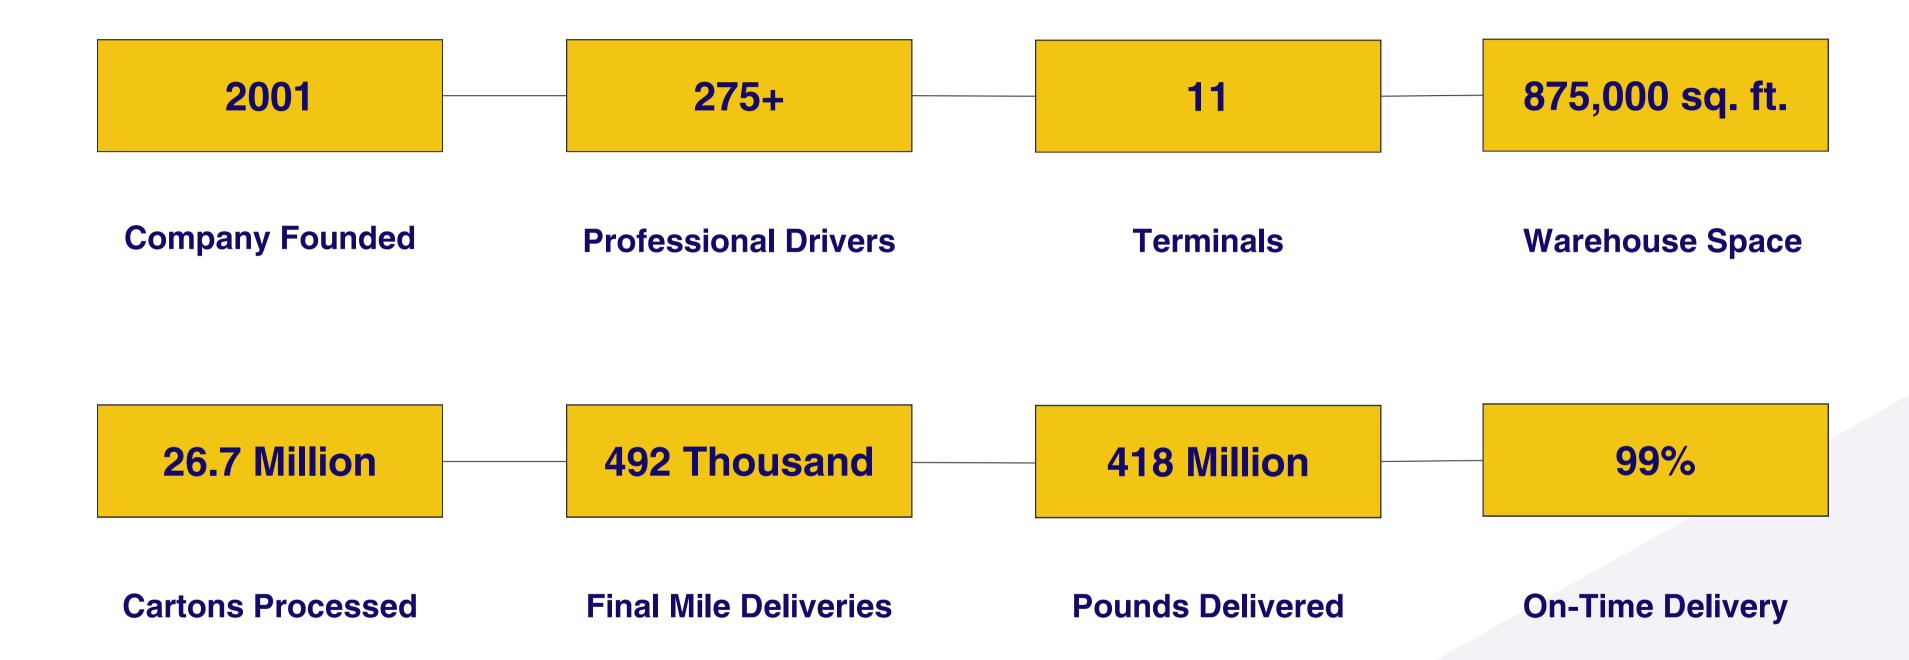

### WHY NDS?

National Delivery Systems is a leading provider of customized Supply Chain Solutions with operations servicing 19 states & DC.

Our services include:

- Retail Pool Distribution
- LTL & Final Mile Services
- Warehousing & Fulfillment
- Dedicated Transportation
- 3PL Services?

Our partners benefit from the latest in sort, scanning and warehouse technologies offering visibility & real-time data to assist in meeting today's logistics challenges.