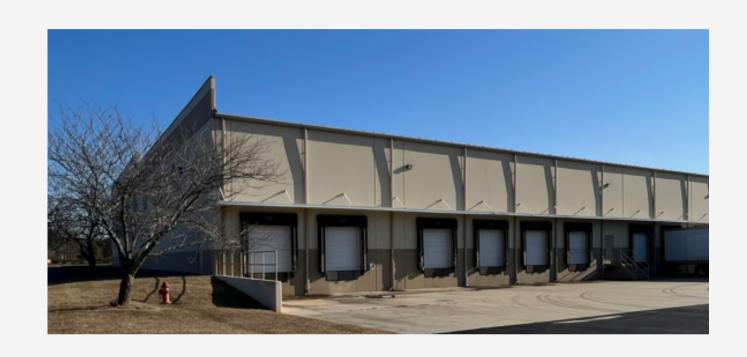

- 68,000 sq. ft of operational space
- 12 dock doors
- Trailer parking: 40+
- Power Unloaders
- Convenient: Near 195 & 495
- Servicing: ME, NH, VT, MA, CT & RI



## BELLMAWR, NJ TERMINAL (PHILADELPHIA AREA)





- 120,000 sq. ft of operational space
- 24 dock doors
- Trailer parking: 30+
- Power Unloaders
- Convenient: Near 195 & 295
- Servicing: PA, MD, NJ & DE



# COLUMBIA, MD TERMINAL (BALTIMORE/WASHINGTON AREA)





- 278,000 sq. ft of operational space
- 37 dock doors
- Trailer parking: 150+
- Power Unloaders
- Convenient: Near 195 and 495/695
- Servicing: MD, DC, DE, VA, WV and PA



## RICHMOND, VA TERMINAL





- 78,000 sq. ft of operational space
- 21 dock doors
- Power Unloaders
- Trailer parking: 40+
- Convenient: Near 195 and 164
- Servicing: VA



## RALEIGH, NC TERMINAL





- 20,000 sq. ft of operational space
- 6 dock doors
- Convenient: Near 195 and 540
- Servicing: Raleigh & Eastern NC



## FT MILL, SC TERMINAL (CHARLOTTE AREA)





- 100,000 sq. ft of operational space
- 18 dock doors
- Power Unloaders
- Trailer parking: 50+
- Convenient: Near 177 and 485
- Servicing: VA, TN, NC, SC & GA



## COLUMBUS, OH TERMINAL



- 53,000 sq. ft of operational space
- 6 dock doors and 1 drive-up ramp
- Trailer parking: 20+
- Convenient: Near I70 & 70
- Servicing: OH, WV & KY



## **NDS SUSTAINABILITY EFFORTS**

- Reduction in carbon usage within our vehicle fleet through:
  - Acquiring vehicles with the latest engine technologies
  - Automatic transmissions
  - Idle shut-down timers
  - Tractor, trailer and straight truck aerodynamics
- Routing efficiencies to