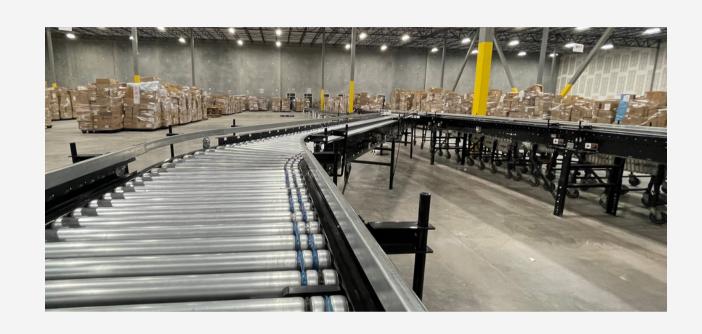

# BELLMAWR, NJ TERMINAL (PHILADELPHIA AREA)





- 120,000 sq. ft of operational space
- 24 dock doors
- Trailer parking: 30+
- Power Unloaders
- Convenient: Near 195 & 295
- Servicing: PA, MD, NJ & DE



# COLUMBIA, MD TERMINAL (BALTIMORE/WASHINGTON AREA)





- 278,000 sq. ft of operational space
- 37 dock doors
- Trailer parking: 150+
- Power Unloaders
- Convenient: Near 195 and 495/695
- Servicing: MD, DC, DE, VA, WV and PA



## RICHMOND, VA TERMINAL





- 78,000 sq. ft of operational space
- 21 dock doors
- Power Unloaders
- Trailer parking: 40+
- Convenient: Near 195 and 164
- Servicing: VA



## RALEIGH, NC TERMINAL





- 20,000 sq. ft of operational space
- 6 dock doors
- Convenient: Near 195 and 540
- Servicing: Raleigh & Eastern NC



## FT MILL, SC TERMINAL (CHARLOTTE AREA)





- 100,000 sq. ft of operational space
- 18 dock doors
- Power Unloaders
- Trailer parking: 50+
- Convenient: Near 177 and 485
- Servicing: VA, TN, NC, SC & GA



## COLUMBUS, OH TERMINAL



- 53,000 sq. ft of operational space
- 6 dock doors and 1 drive-up ramp
- Trailer parking: 20+
- Convenient: Near I70 & 70
- Servicing: OH, WV & KY



## **NDS SUSTAINABILITY EFFORTS**

- Reduction in carbon usage within our vehicle fleet through:
  - Acquiring vehicles with the latest engine technologies
  - Automatic transmissions
  - Idle shut-down timers
  - Tractor, trailer and straight truck aerodynamics
- Routing efficiencies to reduce delivery miles and mitigate "empty miles"
- Energy conservation initiatives by utilizing high efficiency lighting in all terminals
- Company investment in Alte