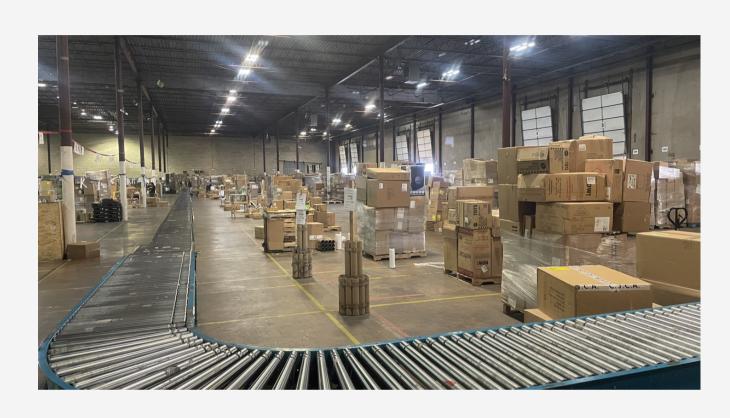

IONS

- Premium Final Mile, LTL and Cartage services
- B2B, Residential and Government consignee
- Hazmat certified carrier
- Appointment scheduling available
- Customized pricing options: CWT, D-83, per pallet/piece
- Both straight truck and tractor/trailer availability







### DEDICATED TRANSPORTATION SOLUTIONS

- Dedicated Transportation: customized straight truck and tractor trailer solutions
- Linehaul services: Middle & Last Mile
- Both regional & local coverage areas
- Emergency driver & equipment support







## NDS LOCATIONS



## TAUNTON, MA TERMINAL (BOSTON AREA)





- 68,000 sq. ft of operational space
- 12 dock doors
- Trailer parking: 40+
- Power Unloaders
- Convenient: Near 195 & 495
- Servicing: ME, NH, VT, MA, CT & RI



## BELLMAWR, NJ TERMINAL (PHILADELPHIA AREA)





- 120,000 sq. ft of operational space
- 24 dock doors
- Trailer parking: 30+
- Power Unloaders
- Convenient: Near 195 & 295
- Servicing: PA, MD, NJ & DE



# COLUMBIA, MD TERMINAL (BALTIMORE/WASHINGTON AREA)





- 278,000 sq. ft of operational space
- 37 dock doors
- Trailer parking: 150+
- Power Unloaders
- Convenient: Near 195 and 495/695
- Servicing: MD, DC, DE, VA, WV and PA



## RICHMOND, VA TERMINAL





- 78,000 sq. ft of operational space
- 21 dock doors
- Power Unloaders
- Trailer parking: 40+
- Convenient: Near 195 and 164
- Servicing: VA



## RALEIGH, NC TERMINAL





- 20,000 sq. ft of operational space
- 6 dock doors
- Convenient: Near 195 and 540
- Servicing: Raleigh & Eastern NC



## FT MILL, SC TERMINAL (CHARLOTTE AREA)





- 100,000 sq. ft of operational space
- 1