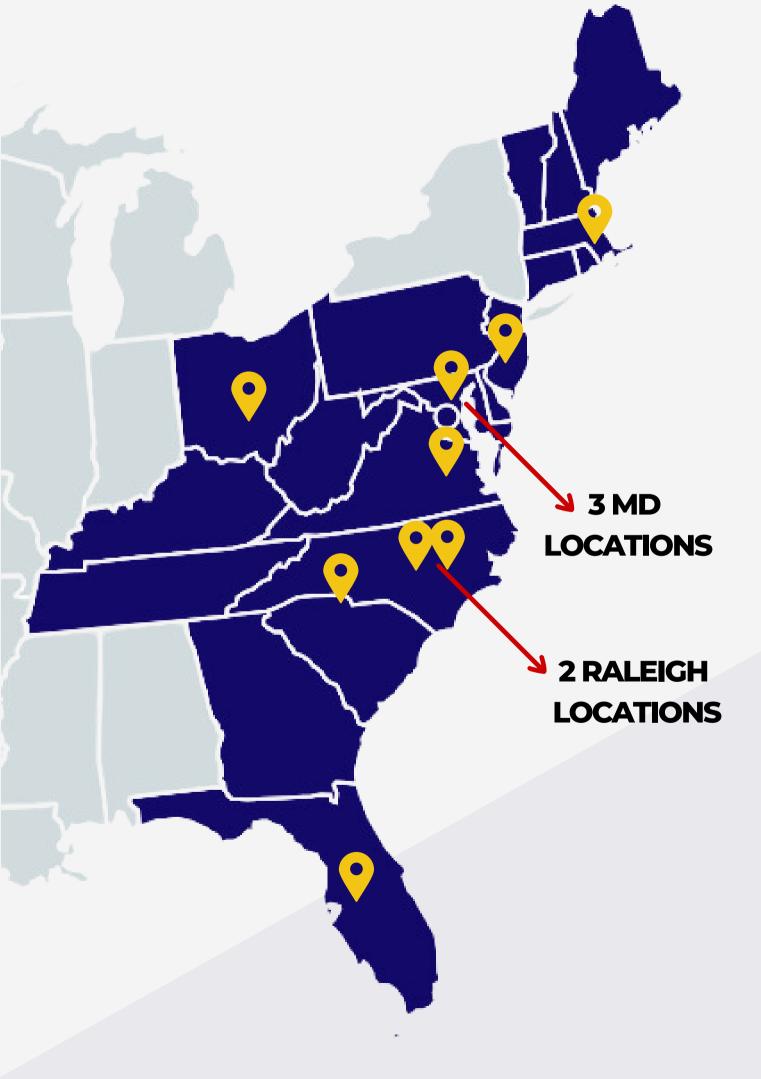

## NDS LOCATIONS

## TAUNTON, MA TERMINAL (BOSTON AREA)

- 68,000 sq. ft of operational space
- 12 dock doors
- Trailer parking: 40+
- Power Unloaders
- Convenient: Near 195 & 495
- Servicing: ME, NH, VT, MA, CT & RI

## BELLMAWR, NJ TERMINAL (PHILADELPHIA AREA)

- 120,000 sq. ft of operational space
- 24 dock doors
- Trailer parking: 30+
- Power Unloaders
- Convenient: Near 195 & 295
- Servicing: PA, MD, NJ & DE

# COLUMBIA, MD TERMINAL (BALTIMORE/WASHINGTON AREA)

- 278,000 sq. ft of operational space
- 37 dock doors
- Trailer parking: 150+
- Power Unloaders
- Convenient: Near 195 and 495/695
- Servicing: MD, DC, DE, VA, WV and PA

## RICHMOND, VA TERMINAL

- 78,000 sq. ft of operational space
- 21 dock doors
- Power Unloaders
- Trailer parking: 40+
- Convenient: Near 195 and 164
- Servicing: VA

## RALEIGH, NC TERMINAL

- 20,000 sq. ft of operational space
- 6 dock doors
- Convenient: Near 195 and 540
- Servicing: Raleigh & Eastern NC

## FT MILL, SC TERMINAL (CHARLOTTE AREA)

- 100,000 sq. ft of operational space
- 18 dock doors
- Power Unloaders
- Trailer parking: 50+
- Convenient: Near 177 and 485
- Servicing: VA, TN, NC, SC & GA

## COLUMBUS, OH TERMINAL

- 53,000 sq. ft of operational space
- 6 dock doors and 1 drive-up ramp
- Trailer parking: 20+
- Convenient: Near I70 & 70
- Servicing: OH, WV & KY