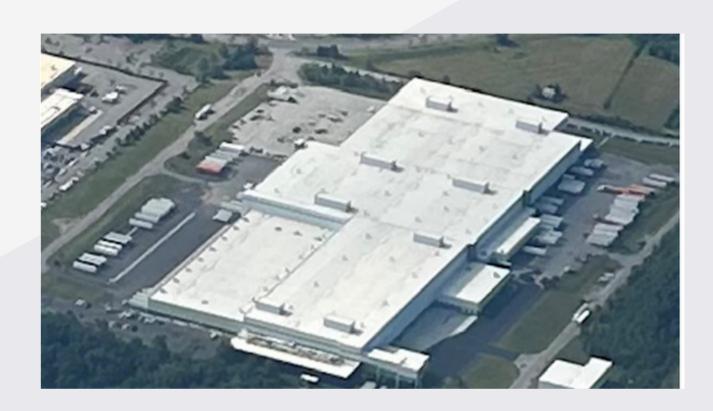

e
- Both straight truck and tractor/trailer availability







### DEDICATED TRANSPORTATION SOLUTIONS

- Dedicated Transportation: customized straight truck and tractor trailer solutions
- Linehaul services: Middle & Last Mile
- Both regional & local coverage areas
- Emergency driver & equipment support







## NDS LOCATIONS



## TAUNTON, MA TERMINAL (BOSTON AREA)





- 68,000 sq. ft of operational space
- 12 dock doors
- Trailer parking: 40+
- Power Unloaders
- Convenient: Near 195 & 495
- Servicing: ME, NH, VT, MA, CT & RI



## BELLMAWR, NJ TERMINAL (PHILADELPHIA AREA)





- 120,000 sq. ft of operational space
- 24 dock doors
- Trailer parking: 30+
- Power Unloaders
- Convenient: Near 195 & 295
- Servicing: PA, MD, NJ & DE



# COLUMBIA, MD TERMINAL (BALTIMORE/WASHINGTON AREA)





- 278,000 sq. ft of operational space
- 37 dock doors
- Trailer parking: 150+
- Power Unloaders
- Convenient: Near 195 and 495/695
- Servicing: MD, DC, DE, VA, WV and PA



## RICHMOND, VA TERMINAL





- 78,000 sq. ft of operational space
- 21 dock doors
- Power Unloaders
- Trailer parking: 40+
- Convenient: Near 195 and 164
- Servicing: VA



## RALEIGH, NC TERMINAL





- 20,000 sq. ft of operational space
- 6 dock doors
- Convenient: Near 195 and 540
- Servicing: Raleigh & Eastern NC



## FT MILL, SC TERMINAL (CHARLOTTE AREA)





- 100,000 sq. ft of operational space
- 18 dock doors
- Power Unloaders
- Trailer parking: 50+
- Convenient: Near 177 and 485
- Servicing: VA, TN, NC, SC & GA



## COLUMBUS, OH TERMINAL



- 53,000 sq. ft of operational space
- 6 dock doors and 1 drive-up