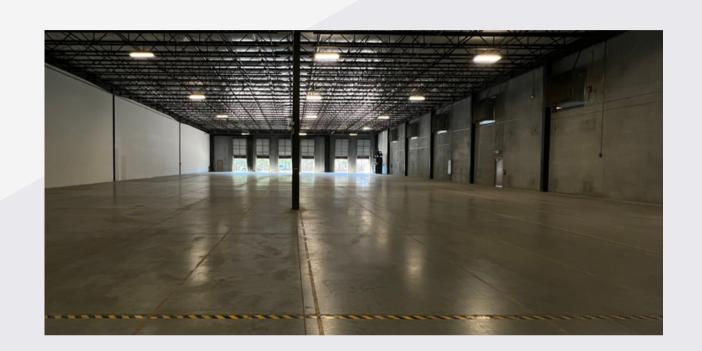

- 68,000 sq. ft of operational space
- 12 dock doors
- Trailer parking: 40+
- Power Unloaders
- Convenient: Near 195 & 495
- Servicing: ME, NH, VT, MA, CT & RI



## BELLMAWR, NJ TERMINAL (PHILADELPHIA AREA)





- 120,000 sq. ft of operational space
- 24 dock doors
- Trailer parking: 30+
- Power Unloaders
- Convenient: Near 195 & 295
- Servicing: PA, MD, NJ & DE



# COLUMBIA, MD TERMINAL (BALTIMORE/WASHINGTON AREA)





- 278,000 sq. ft of operational space
- 37 dock doors
- Trailer parking: 150+
- Power Unloaders
- Convenient: Near 195 and 495/695
- Servicing: MD, DC, DE, VA, WV and PA



## RICHMOND, VA TERMINAL





- 78,000 sq. ft of operational space
- 21 dock doors
- Power Unloaders
- Trailer parking: 40+
- Convenient: Near 195 and 164
- Servicing: VA



## RALEIGH, NC TERMINAL





- 20,000 sq. ft of operational space
- 6 dock doors
- Convenient: Near 195 and 540
- Servicing: Raleigh & Eastern NC



## FT MILL, SC TERMINAL (CHARLOTTE AREA)





- 100,000 sq. ft of operational space
- 18 dock doors
- Power Unloaders
- Trailer parking: 50+
- Convenient: Near 177 and 485
- Servicing: VA, TN, NC, SC & GA



## COLUMBUS, OH TERMINAL



- 53,000 sq. ft of operational space
- 6 dock doors and 1 drive-up ramp
- Trailer parking: 20+
- Convenient: Near I70 & 70
- Servicing: OH, WV & KY



## **NDS SUSTAINABILITY EFFORTS**

- Reduction in carbon usage within our vehicle fleet through:
  - Acquiring vehicles with the latest engine technologies
  - Automatic transmissions
  - Idle shut-down timers
  - Tractor, trailer and straight truck aerodynamics
- Routing efficiencies to re