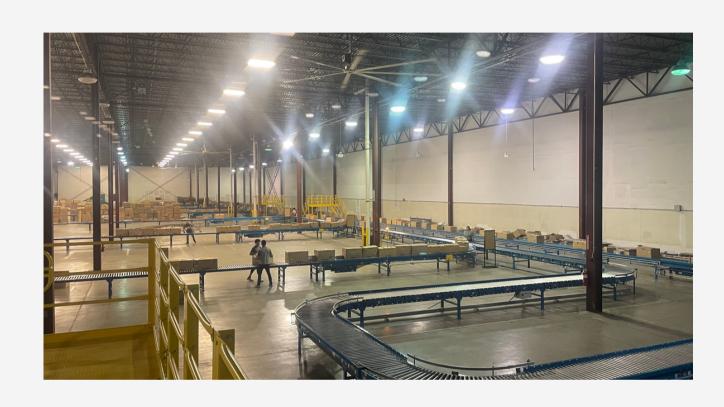

### A GLIMPSE OF NDS

## WAREHOUSE & FULFILLMENT SOLUTIONS

- Over 875,000 sq. ft. of warehouse space
- Short & long term storage
- Racking, caged and floor storage options
- Fenced and CCTV monitored facilities
- Fulfillment solutions
- Transload services
- Crossdock availability
- Trailer rework services
- WMS equipped