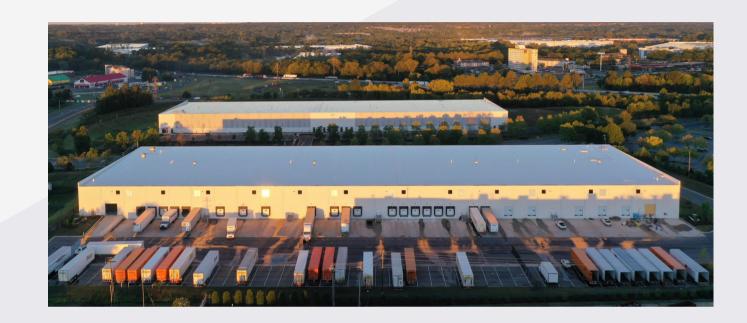

BELLMAWR, NJ TERMINAL (PHILADELPHIA AREA)





- 120,000 sq. ft of operational space
- 24 dock doors
- Trailer parking: 30+
- Power Unloaders
- Convenient: Near 195 & 295
- Servicing: PA, MD, NJ & DE



# COLUMBIA, MD TERMINAL (BALTIMORE/WASHINGTON AREA)





- 278,000 sq. ft of operational space
- 37 dock doors
- Trailer parking: 150+
- Power Unloaders
- Convenient: Near 195 and 495/695
- Servicing: MD, DC, DE, VA, WV and PA



## RICHMOND, VA TERMINAL





- 78,000 sq. ft of operational space
- 21 dock doors
- Power Unloaders
- Trailer parking: 40+
- Convenient: Near 195 and 164
- Servicing: VA



## RALEIGH, NC TERMINAL





- 20,000 sq. ft of operational space
- 6 dock doors
- Convenient: Near 195 and 540
- Servicing: Raleigh & Eastern NC



## FT MILL, SC TERMINAL (CHARLOTTE AREA)





- 100,000 sq. ft of operational space
- 18 dock doors
- Power Unloaders
- Trailer parking: 50+
- Convenient: Near 177 and 485
- Servicing: VA, TN, NC, SC & GA



## COLUMBUS, OH TERMINAL



- 53,000 sq. ft of operational space
- 6 dock doors and 1 drive-up ramp
- Trailer parking: 20+
- Convenient: Near I70 & 70
- Servicing: OH, WV & KY



## **NDS SUSTAINABILITY EFFORTS**

- Reduction in carbon usage within our vehicle fleet through:
  - Acquiring vehicles with the latest engine technologies
  - Automatic transmissions
  - Idle shut-down timers
  - Tractor, trailer and straight truck aerodynamics
- Routing efficiencies to reduce delivery miles and mitigate "empty miles"
- Energy conservation initiatives by utilizing high efficiency lighting in all terminals
- Company investment in Altern