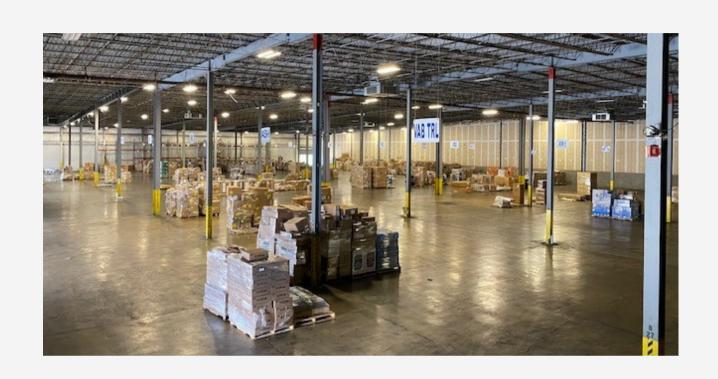

### A GLIMPSE OF NDS

## WAREHOUSE & FULFILLMENT SOLUTIONS

- Over 875,000 sq. ft. of warehouse space
- Short & long term storage
- Racking, caged and floor storage options
- Fenced and CCTV monitored facilities
- Fulfillment solutions
- Transload services
- Crossdock availability
- Trailer rework services
- WMS equipped