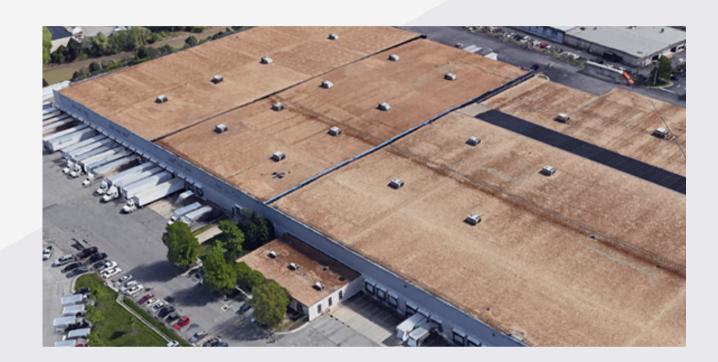

### A GLIMPSE OF NDS

## WAREHOUSE & FULFILLMENT SOLUTIONS

- Over 875,000 sq. ft. of warehouse space
- Short & long term storage
- Racking, caged and floor storage options
- Fenced and CCTV monitored facilities
- Fulfillment solutions
- Transload services
- Crossdock availability
- Trailer rework services
- WMS equipped