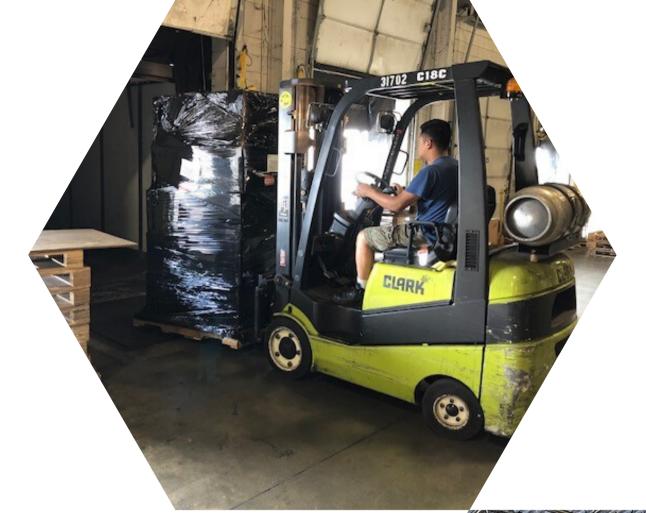

### Warehousing & Fulfillment

- Over 800,000 sq. ft. of warehouse space
- Short & long term storage
- Racking, caged and floor storage options
- Fenced and CCTV monitored
- Fulfillment solutions
- Crossdock availability
- WMS equipped
- Transload & trailer rework services