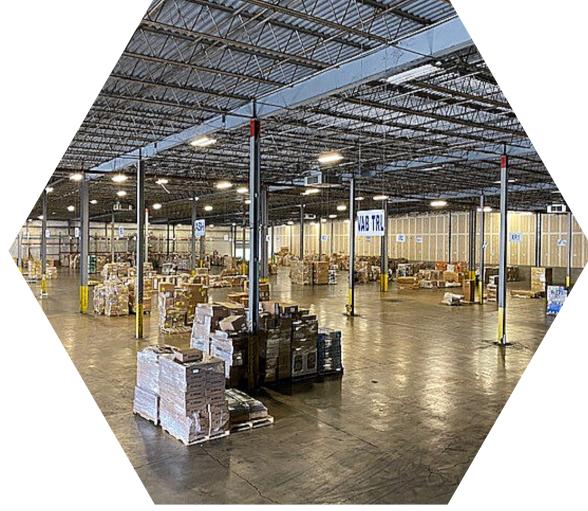

### Warehousing & Fulfillment

- Over 800,000 sq. ft. of warehouse space
- Short & long term storage
- Racking, caged and floor storage options
- Fenced and CCTV monitored
- Fulfillment solutions
- Crossdock availability
- WMS equipped
- Transload & trailer rework services