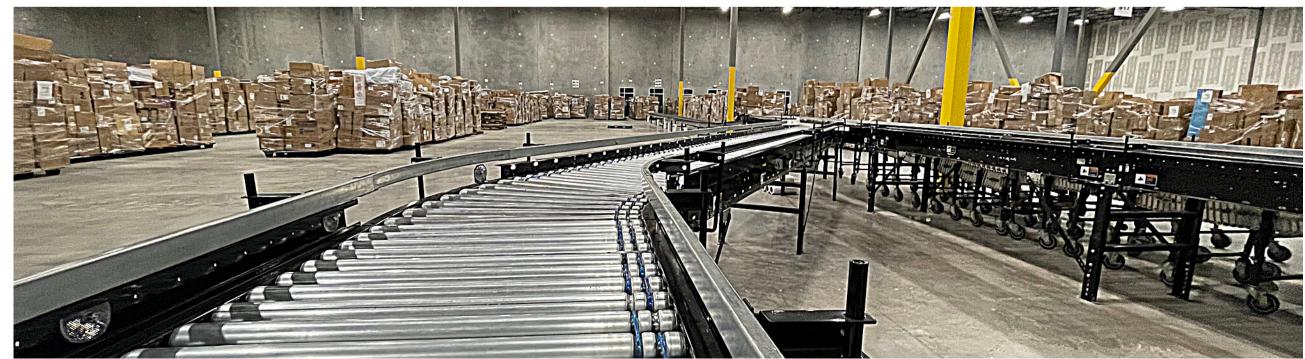

Our facilities are equipped with the latest in sort, scanning and warehouse technologies offering real time information for our customers.

### Warehousing & Fulfillment

- Over 800,000 sq. ft. of warehouse space
- Short & long term storage
- Racking, caged and floor storage options
- Fenced and CCTV monitored
- Fulfillment solutions
- Crossdock availability
- WMS equipped
- Transload & trailer rework services