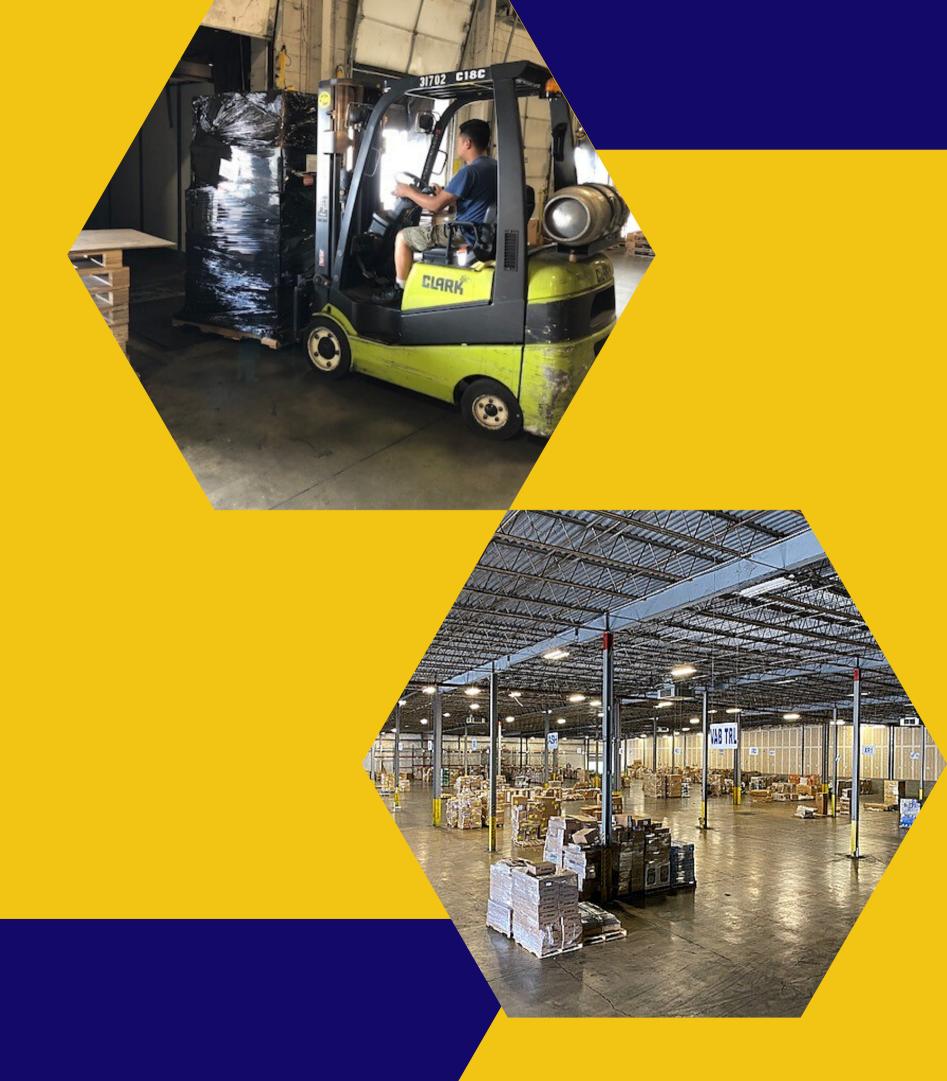

# Warehousing & Fulfillment

- Over 800,000 sq. ft. of warehouse space
- Short & long term storage
- Racking, caged and floor storage options
- Fenced and CCTV monitored
- Fulfillment solutions
- Crossdock availability
- Transload & trailer rework services

### **Pool Distribution Services**

- Dedicated routing & store consolidation options
- Latest sort & scan technology
- Strategically located full scale sort centers
- Commitment to loss prevention
- Flexibility to scale driver & warehouse labor for seasonal demands
- Fenced and CCTV monitored facilities
- Dedicated customer service managers
- Unassisted deliveries
- Appointment window accommodation