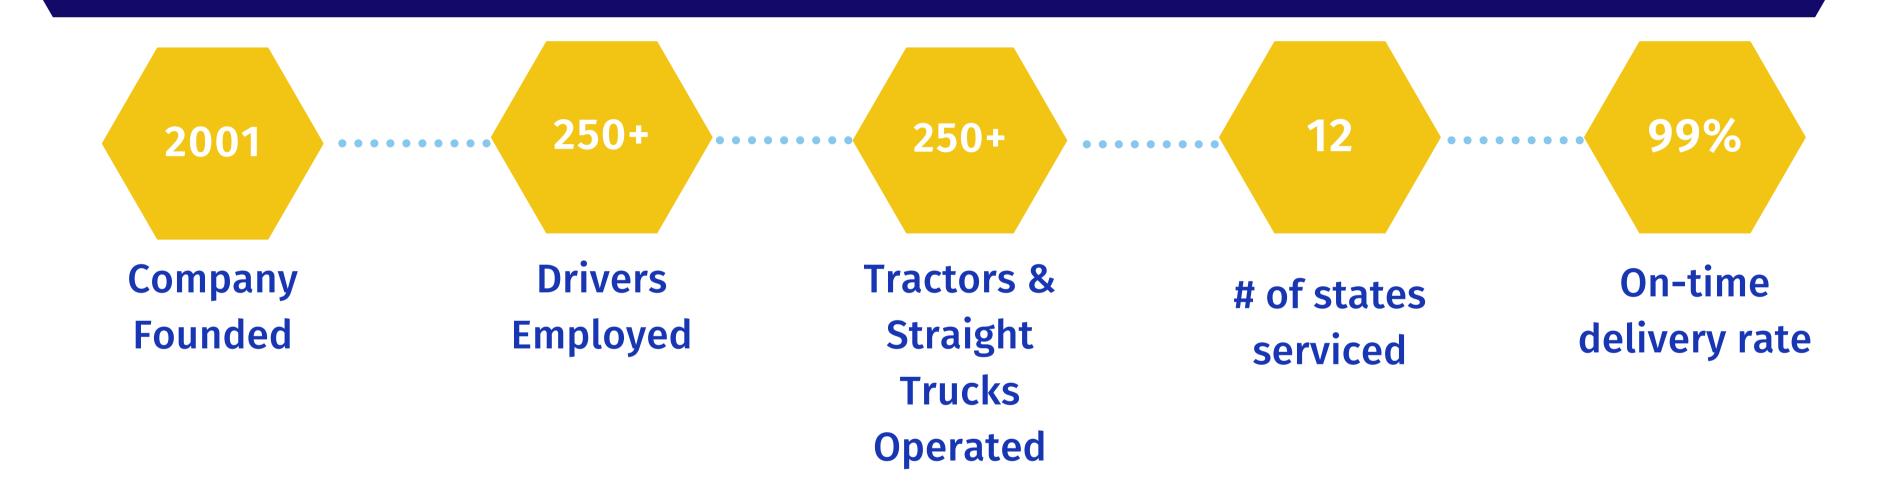

# CUSTOMIZED SUPPLY CHAIN SOLUTIONS

A Full Service Logistics Company

National Delivery Systems is a leading provider of supply chain solutions with operations servicing 12 states along the eastern seaboard. Our services include pool distribution for the retail and automotive industries, LTL services and warehousing & fulfillment. Our facilities are equipped with the latest in sort and scanning technologies to provide real time information to our customers.