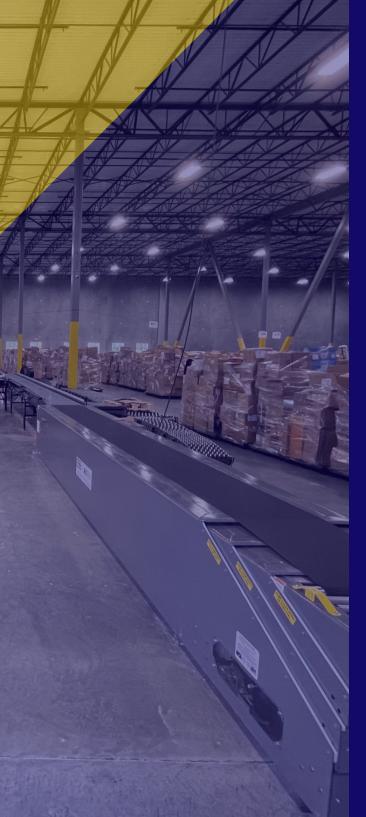

## Warehousing

Over 800,000 square feet of warehousing space to service all of your storage and fulfillment needs.

# SERVING 12 STATES IN THE NORTHEAST, MID-ATLANTIC AND SOUTHEAST

- Latest in sort & scan technology
- Strategically located
- Commitment to loss prevention
- Flexibility for seasonal volumes
- All facilities are fenced and CCTV monitored